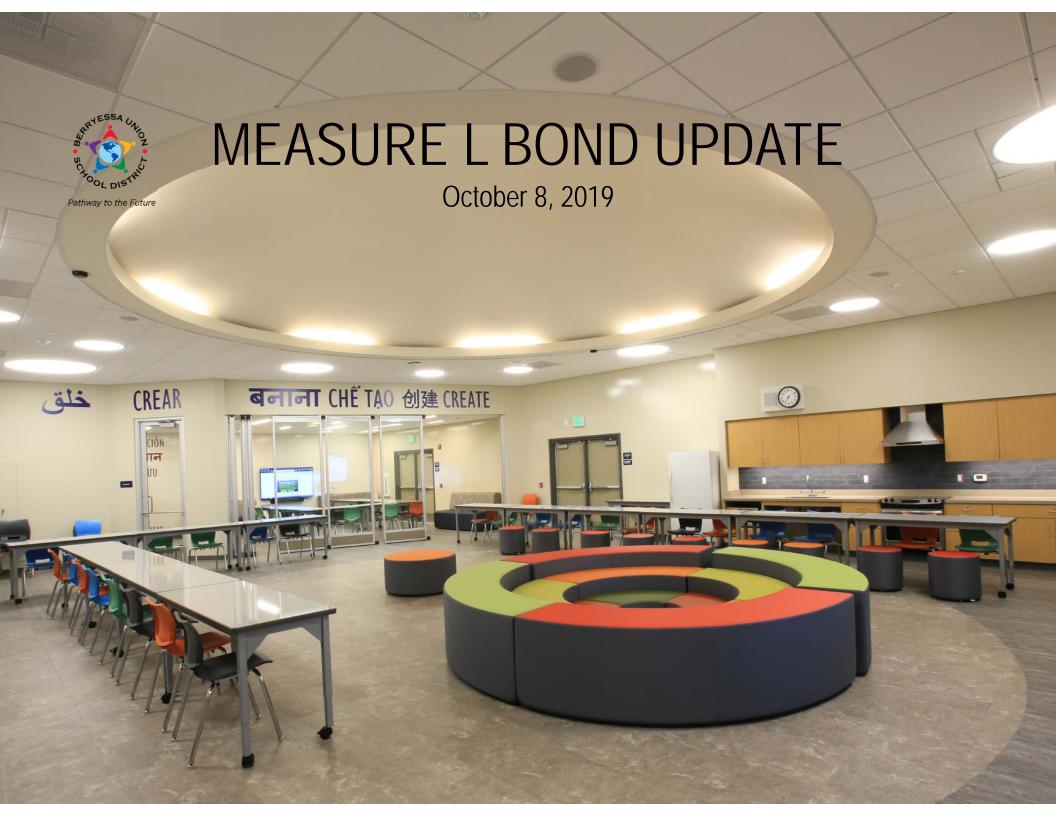

#### **Cherrywood Elementary School - FIS**

- Completion October 2019
- In progress:
  - Elevator (state inspection)
  - Painting
  - Finish Plumbing
  - HVAC Controls
  - Clean Up
  - Punch List

Cherrywood FIS – FIS Space Looking East

Cherrywood FIS – FIS Space Looking West