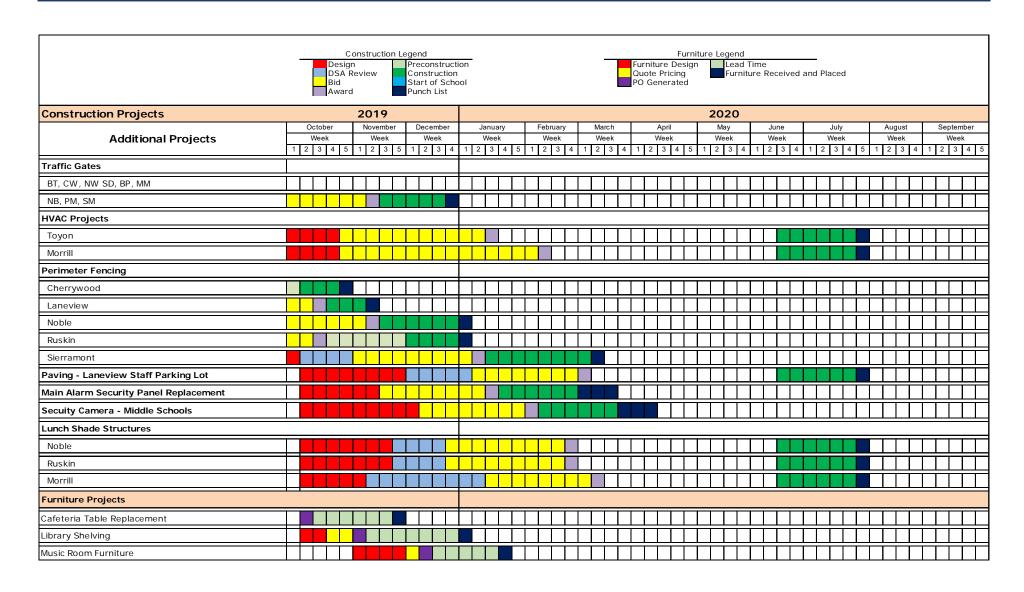

Up
  - Punch List



Cherrywood FIS – FIS Space Looking East



Cherrywood FIS – FIS Space Looking West



#### **Additional Projects**

- In Construction:
  - Traffic Gates
    - Phase 1 BT, CW, NW, SD, VP, and MM
  - Portable Restroom Replacement @ Brooktree
  - Wireless thermostat's at portables
- In Design/Bidding:
  - Traffic Gates
    - Phase 2 NB, PM, and SM
  - Morrill HVAC
  - Perimeter Fencing
    - Cherrywood
    - Laneview
    - Noble
    - Ruskin
    - Sierramont

#### **Additional Projects**

- Starting Design:
  - Paving Laneview Staff Parking Lot
  - Main Alarm Security Alarm Panels
  - Security Camera @ Middle Schools
  - Lunch Shade Structures
    - Noble
    - Ruskin
    - Morrill
  - Library Shelving

## Measure L – Program Schedule



## Measure L – Program Schedule